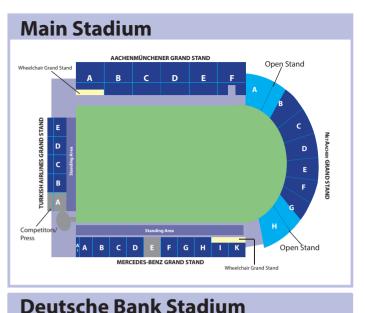

11.00 a.m. SAP-Prize

Jumping Competition (Penalties/Time)

2.00 p.m. Rolex Grand Prix

The Grand Prix of Aachen

Jumping Competition with two rounds and jump-off

5.50 p.m. FAREWELL OF NATIONS

Deutsche Bank Stadium

1.00 p.m. Prize of Sparkasse, Freestyle - Pas de Deux

3.10 p.m. Prize of Sparkasse, Nations' Cup, Freestyle National Teams

Saturday, July 9th

8:30 p.m. Concert "Horse & Symphony" Symphonic Orchestra Aachen, Deutsche Bank Stadium (standing area: 18 € / roofed seating: 29 €)

Sunday, July 10th (entry free of charge)

11:30 a.m. Soers Sunday

Ecumenical Church Service in the Deutsche Bank Stadium

1:00 p.m. Show program on the show grounds

|                                                             | Jumping               |                               |                    |         |                 |         |                                                  | Dressage                                                                 |                           | Eventing             | Driving                                            | Vaulting                                                                            |
|-------------------------------------------------------------|-----------------------|-------------------------------|--------------------|---------|-----------------|---------|--------------------------------------------------|--------------------------------------------------------------------------|---------------------------|----------------------|----------------------------------------------------|-------------------------------------------------------------------------------------|
| TA.                                                         | Main Stadium          |                               |                    |         |                 |         |                                                  | Deutsche Bank<br>Stadium                                                 |                           | (see reverse page)   | Driving<br>Stadium                                 | Albert-Vahle-<br>Arena                                                              |
| , 6,                                                        | Stan-<br>ding<br>Area | Open<br>Stand<br>Seating Area | Stand Seating Area |         | and Grand Stand |         | Mercedes-<br>Benz Grand<br>Stand<br>Seating Area | Standing<br>Area<br>roofed                                               | Seating<br>Area<br>roofed |                      |                                                    | Seating Area<br>roofed<br>Fri. July 8 <sup>th</sup> -<br>Sun. July 10 <sup>th</sup> |
| 1 Tuesday,<br>July 12 <sup>th</sup>                         | 6,00€                 | 10,00€                        | 16,00€             | 21,00€  | 21,00€          | 26,00€  | roofed<br><b>35,00</b> €                         |                                                                          |                           |                      |                                                    |                                                                                     |
| Wednesday,<br>July 13 <sup>th</sup>                         | 6,00€                 | 10,00€                        | 16,00€             | 21,00€  | 21,00€          | 26,00€  | 35,00€                                           | 6,00€                                                                    | 15,00€                    |                      | ff-b                                               |                                                                                     |
| Thursday,<br>July 14 <sup>th</sup>                          | 13,00€                | 17,00€                        | 20,00€             | 27,00€  | 32,00€          | 43,00€  | 68,00€                                           | 13,00€                                                                   | 20,00€                    |                      | free of charge<br>with ticket<br>Jumping/          |                                                                                     |
| Friday,<br>July 15 <sup>th</sup>                            | 12,00€                | 15,00€                        | 19,00€             | 25,00€  | 26,00€          | 35,00€  | 55,00€                                           | 6,00€                                                                    | 12,00€                    | see Dressage/Jumping | Dressage                                           | Fri. July 8 <sup>th</sup> 10,00€                                                    |
| 6 Fr. Evening,<br>July 15 <sup>th</sup>                     |                       |                               |                    |         |                 |         |                                                  | 12,00€                                                                   | 30,00€                    |                      |                                                    |                                                                                     |
| 2 Saturday,<br>July 16 <sup>th</sup>                        | 15,00€                | 18,00€                        | 21,00€             | 28,00€  | 34,00€          | 45,00€  | 70,00€                                           | 15,00€                                                                   | 35,00€                    | 15,00€               | Marathon Soers<br>free entry 7                     | Sat. July 95<br>15,00 €                                                             |
| 6 Sat. Evening,<br>July 16 <sup>th</sup>                    | 15,00€                | 18,00€                        | 21,00€             | 28,00€  | 34,00€          | 45,00€  | 70,00€                                           | 15,00€                                                                   | 35,00€                    |                      |                                                    |                                                                                     |
| 8 Sunday,<br>July 17 <sup>th</sup>                          | 18,00€                | 25,80 €                       | 38,80 €            | 50,00€  | 64,80 €         | 85,00€  | 135,00€                                          | 18,00€                                                                   | 50,80€                    |                      | free of charge with<br>ticket Jumping/<br>Dressage | Sun. July 102<br>15,00 €                                                            |
| 2 Season Ticket<br>July 12 <sup>th</sup> - 17 <sup>th</sup> | 63,00€                | 85,80 €                       | 115,00 €           | 150,00€ | 175,00 €        | 230,00€ | 350,00€                                          | 63,00 €                                                                  | 160,00€<br>3              |                      |                                                    | Fri. July 8° - Sun_July 10°<br>35,00 €                                              |
| SatSat.EvSun.<br>July 16 <sup>th</sup> - 17 <sup>th</sup>   |                       |                               | 70,80 €            | 90,80 € | 115,00 €        | 150,00€ | 235,00€                                          | Category I: from Row 4 (upwards) Category II: Rows 1-3 (from bottom row) |                           |                      |                                                    |                                                                                     |