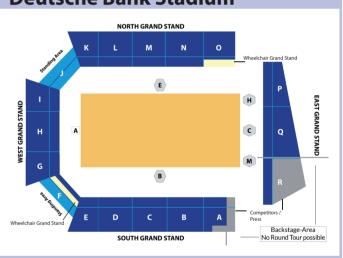

Fendt Nations' Cup \*

Prize-giving ceremony of Team classification

Albert-Vahle-Arena

Friday, July 8th

8.30 a.m. Prize of Sparkasse, Compulsory - Individuals Female

10.30 a.m. Prize of Sparkasse, Compulsory - Individuals Male

12.00 a.m. Prize of Sparkasse, Compulsory - Squads

3.30 p.m. Prize of Sparkasse, Technical test - Individuals Female 6.00 p.m. Prize of Sparkasse, Technical test - Individuals Male

Saturday, July 9th

9.00 a.m. Prize of Sparkasse, Freestyle - Pas de Deux

10.30 a.m. Prize of Sparkasse, Freestyle - Squads

2.30 p.m. Prize of Sparkasse, Freestyle - Individuals Female 5.15 p.m. Prize of Sparkasse, Freestyle - Individuals Male

Sunday, July 10th

10.00 a.m. Prize of Sparkasse, Freestyle - Squads

1.00 p.m. Prize of Sparkasse, Freestyle - Pas de Deux

3.10 p.m. Prize of Sparkasse, Nations' Cup, Freestyle National Teams

Saturday, July 9th

8:30 p.m. Concert "Horse & Symphony" Symphonic Orchestra Aachen, Deutsche Bank Stadium (standing area: 18 € / roofed seating: 29 €)